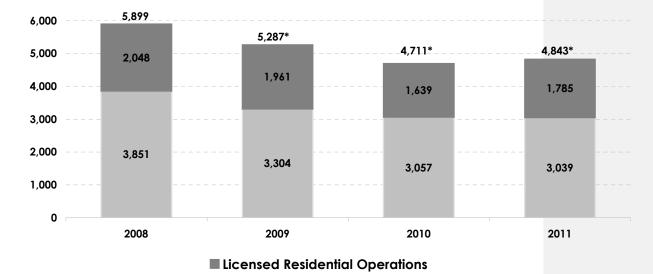

#### Statistics FY 2011

| 24-Hour Care Facilities          | 10,774 |
|----------------------------------|--------|
| Capacity of Facilities           | 42,766 |
| Abuse/Neglect Investigations     | 2,065  |
| Non-Abuse/Neglect Investigations | 2,774  |
| Inspections                      | 11,577 |
| Adverse Actions                  | 2      |