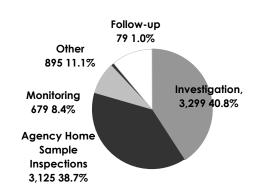

#### Statistics FY 2011

| 24-Hour Care Facilities          | 10,774 |
|----------------------------------|--------|
| Capacity of Facilities           | 42,766 |
| Abuse/Neglect Investigations     | 2,065  |
| Non-Abuse/Neglect Investigations | 2,774  |
| Inspections                      | 11,577 |
| Adverse Actions                  | 2      |