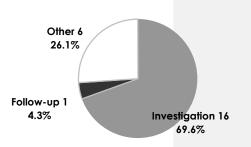

#### Statistics FY 2011

| 24-Hour Care Facilities          | 10,774 |
|----------------------------------|--------|
| Capacity of Facilities           | 42,766 |
| Abuse/Neglect Investigations     | 2,065  |
| Non-Abuse/Neglect Investigations | 2,774  |
| Inspections                      | 11,577 |
| Adverse Actions                  | 2      |