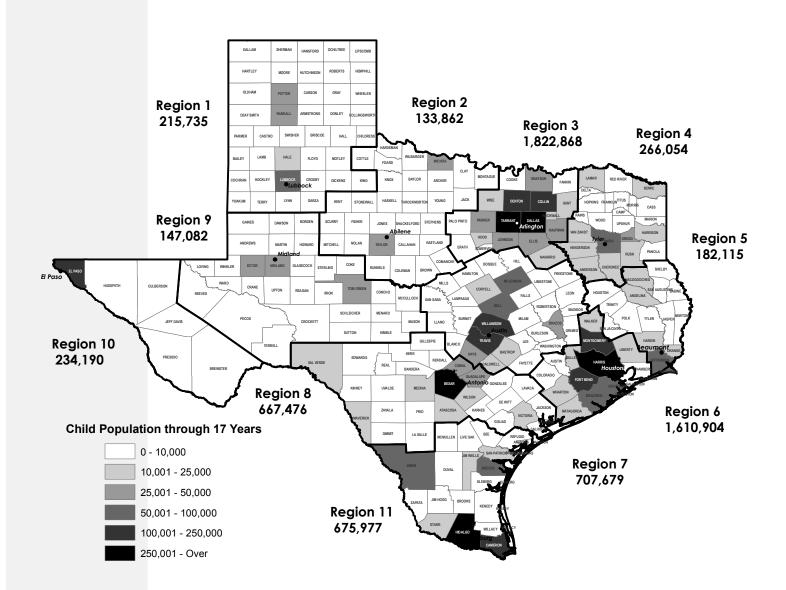

|        |                        |          |      |                |          |                        |          |                     |          |         |          |

Note: The State Total for Inspections and Investigations includes those where the Region was Unknown and/or Out of State.

Note: The State Total for Inspections and Investigations does not include Illegal Operations.

<sup>\*</sup> RCCL workers report to a state office division and are not regionally allocated.

#### Texas Child Population Ages Birth through 17 Years Fiscal Year 2011

State Total: 6,663,942



Population Data Source: Texas State Data Center, University of Texas (San Antonio). Based on Census 2000 data.

#### Residential Child Care Licensing Operations\* in Texas as of August 31

| Year | Child Placing<br>Agencies<br>(CPA)** | Homes<br>Verified by<br>CPAs | General<br>Residential<br>Operations | Residential<br>Treatment<br>Centers | Independent<br>Foster Family<br>and Group<br>Homes | Maternity<br>Homes | Total Licensed<br>Residential |
|------|--------------------------------------|------------------------------|--------------------------------------|-------------------------------------|----------------------------------------------------|--------------------|-------------------------------|
| 2007 | 332                                  | 9,438                        | 140