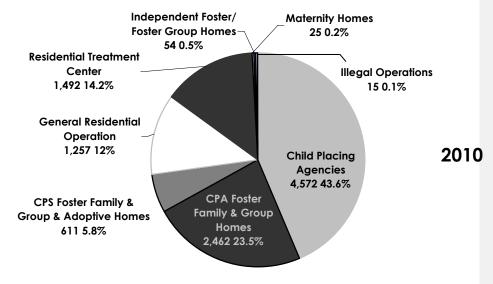

|        | Residential Initial Permits Issued (New) |                |      |
| 11 Edinburg   | 1                                       | 1                                              |   | i<br>i |                                          |                |      |
| State Total   | 50                                      | 46                                             |   |        |                                          |                |      |

Note: Does not include homes verified by CPA's. Includes Child Placing Agencies, General Residential Operations (including Residential Treatment Centers a service type of the General Residential Operations), Independent Foster Group Homes, and Independent Foster Family Homes.

#### Inspections in Residential Child Care Licensing Operations





| Facility Type                              | 2010   | 2011   |
|--------------------------------------------|--------|--------|
| Child Placing Agencies                     | 4,572  | 4,929  |
| CPA Foster Family & Group Homes            | 2,462  | 2,497  |
| CPS Foster Family & Group & Adoptive Homes | 611    | 651    |
| General Residential Operation              | 1,257  | 1,515  |
| Residential Treatment Center               | 1,492  | 1,913  |
| Maternity Homes                            | 25     | 26     |
| Independent Foster/ Foster Group Homes     | 54     | 22     |
| Illegal Operations                         | 15     | 23     |
| Exemption Request                          | 0      | 1      |
| Total                                      | 10,488 | 11,577 |

Note: RCCL insp