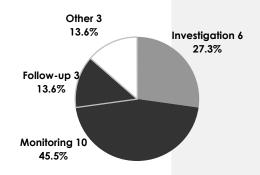

#### Statistics FY 2011

| 24-Hour Care Facilities          | 10,774 |
|----------------------------------|--------|
| Capacity of Facilities           | 42,766 |
| Abuse/Neglect Investigations     | 2,065  |
| Non-Abuse/Neglect Investigations | 2,774  |
| Inspections                      | 11,577 |
| Adverse Actions                  | 2      |