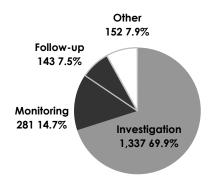

#### Statistics FY 2011

| 24-Hour Care Facilities          | 10,774 |
|----------------------------------|--------|
| Capacity of Facilities           | 42,766 |
| Abuse/Neglect Investigations     | 2,065  |
| Non-Abuse/Neglect Investigations | 2,774  |
| Inspections                      | 11,577 |
| Adverse Actions                  | 2      |