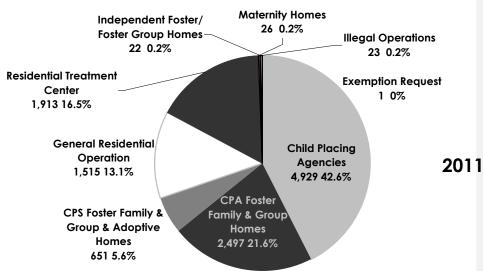

| Residential Initial Permits Issued (New) |                |      |
| 11 Edinburg   | 1                                       | 1                                              |   | i<br>i |                                          |                |      |
| State Total   | 50                                      | 46                                             |   |        |                                          |                |      |

Note: Does not include homes verified by CPA's. Includes Child Placing Agencies, General Residential Operations (including Residential Treatment Centers a service type of the General Residential Operations), Independent Foster Group Homes, and Independent Foster Family Homes.

#### Inspections in Residential Child Care Licensing Operations





| Facility Type                              | 2010   | 2011   |
|--------------------------------------------|--------|--------|
| Child Placing Agencies                     | 4,572  | 4,929  |
| CPA Foster Family & Group Homes            | 2,462  | 2,497  |
| CPS Foster Family & Group & Adoptive Homes | 611    | 651    |
| General Residential Operation              | 1,257  | 1,515  |
| Residential Treatment Center               | 1,492  | 1,913  |
| Maternity Homes                            | 25     | 26     |
| Independent Foster/ Foster Group Homes     | 54     | 22     |
| Illegal Operations                         | 15     | 23     |
| Exemption Request                          | 0      | 1      |
| Total                                      | 10,488 | 11,577 |

Note: RCCL inspec