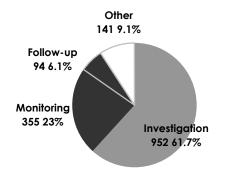

#### Statistics FY 2011

| 24-Hour Care Facilities          | 10,774 |
|----------------------------------|--------|
| Capacity of Facilities           | 42,766 |
| Abuse/Neglect Investigations     | 2,065  |
| Non-Abuse/Neglect Investigations | 2,774  |
| Inspections                      | 11,577 |
| Adverse Actions                  | 2      |