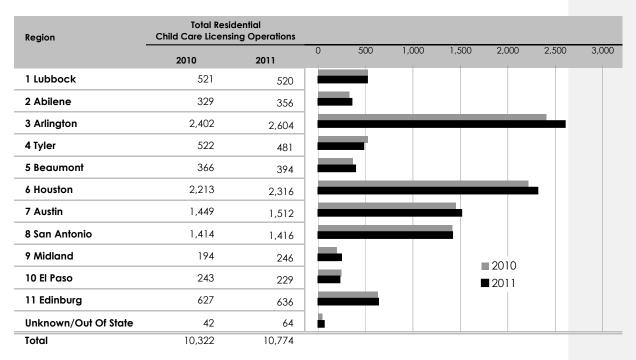

#### Statistics FY 2011

| 24-Hour Care Facilities          | 10,774 |
|----------------------------------|--------|
| Capacity of Facilities           | 42,766 |
| Abuse/Neglect Investigations     | 2,065  |
| Non-Abuse/Neglect Investigations | 2,774  |
| Inspections                      | 11,577 |
| Adverse Actions                  | 2      |