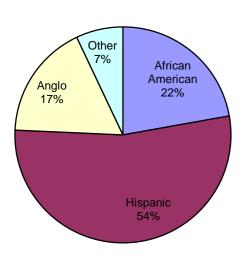

## Texas Department of Family and Protective Services

Rider 17 - Minority Child Removals Report for FY2014 - Current Ethnicity Bexar County - Region 08 - County Number 015

| Category                     | Total    | African<br>American | Hispanic | Anglo    | Other     |
|------------------------------|----------|---------------------|----------|----------|-----------|
| Population*                  | 491,136  | 32,602              | 339,288  | 96,341   | 22,905    |
| Children Reported as Alleged |          |                     |          |          |           |
| Victims at Intake            | 32,750   | 2,912               | 21,696   | 4,621    | 3,521     |
| Alleged Victims Investigated | 22,544   | 2,139               | 16,254   | 3,157    | 994       |
| Children Removed**           | 1,871    | 152                 | 1,427    | 227      | 65        |
|                              | 7%<br>5% | 9%<br>7%            | 6%<br>5% | 5%<br>3% | 15%<br>4% |
|                              | 0.4%     | 0.5%                | 0.4%     | 0.2%     | 0.3%      |

### Alleged Victims at Intake