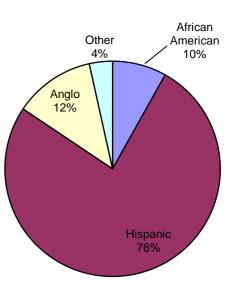

### Texas Department of Family and Protective Services

Rider 17 - Minority Child Removals Report for FY2014 - Current Ethnicity Harris County - Region 06 - County Number 101

| Category                     | Total     | African<br>American | Hispanic | Anglo   | Other  |
|------------------------------|-----------|---------------------|----------|---------|--------|
| Population*                  | 1,201,493 | 216,114             | 640,581  | 253,842 | 90,956 |
| Children Reported as Alleged |           |                     |          |         |        |
| Victims at Intake            | 47,892    | 15,280              | 17,622   | 8,776   | 6,214  |
| Alleged Victims Investigated | 32,429    | 11,436              | 12,899   | 5,991   | 2,103  |
| Children Removed**           | 1,862     | 827                 | 548      | 365     | 122    |
|                              | 4%        | 7%                  | 3%       | 3%      | 7%     |
|                              | 3%        | 5%                  | 2%       | 2%      | 2%     |
|                              | 0.2%      | 0.4%                | 0.1%     | 0.1%    | 0.1%   |

# Alleged Victims Investigated

<sup>\*</sup> Population is based on the 2010 census data.

<sup>\*\*</sup> Children removed include both Stages of Service - Investigation and Family Based Safety Services