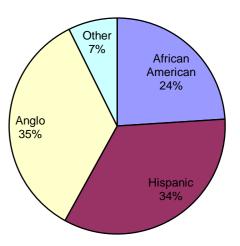

Rider 17 - Minority Child Removals Report for FY2014 - Current Ethnicity
Dallas County - Region 03 - County Number 057

| Category                     | Total    | African<br>American | Hispanic | Anglo    | Other    |
|------------------------------|----------|---------------------|----------|----------|----------|
| Population*                  | 684,069  | 151,810             | 366,075  | 118,075  | 48,109   |
| Children Reported as Alleged |          |                     |          |          |          |
| Victims at Intake            | 32,451   | 11,908              | 11,175   | 5,129    | 4,239    |
| Alleged Victims Investigated | 23,611   | 9,278               | 8,896    | 3,757    | 1,680    |
| Children Removed**           | 1,788    | 649                 | 650      | 373      | 116      |
|                              | 5%<br>3% | 8%<br>6%            | 3%<br>2% | 4%<br>3% | 9%<br>3% |
|                              | 0.3%     | 0.4%                | 0.2%     | 0.3%     | 0.2%     |

## Alleged Victims at Intake