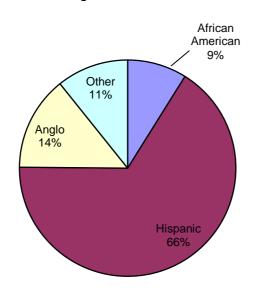

Rider 17 - Minority Child Removals Report for FY2014 - Current Ethnicity El Paso County - Region 10 - County Number 071

| Category                     | Total      | African<br>American | Hispanic   | Anglo      | Other      |
|------------------------------|------------|---------------------|------------|------------|------------|
| Population*                  | 248,080    | 5,423               | 217,942    | 19,068     | 5,647      |
| Children Reported as Alleged |            |                     |            |            |            |
| Victims at Intake            | 10,704     | 430                 | 8,089      | 1,224      | 961        |
| Alleged Victims Investigated | 8,029      | 374                 | 6,374      | 922        | 359        |
| Children Removed**           | 290        | 21                  | 219        | 42         | 8          |
|                              | 4%         | 8%                  | 4%         | 6%         | 17%        |
|                              | 3%<br>0.1% | 7%<br>0.4%          | 3%<br>0.1% | 5%<br>0.2% | 6%<br>0.1% |

# Alleged Victims Investigated

**Children Removed** 

<sup>\*</sup> Population is based on the 2010 census data.

<sup>\*\*</sup> Children removed include both Stages of Service - Investigation and Family Based Safety Services