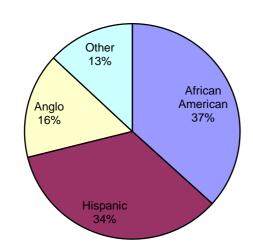

Rider 17 - Minority Child Removals Report for FY2014 - Current Ethnicity
Dallas County - Region 03 - County Number 057

| Category                     | Total    | African<br>American | Hispanic | Anglo    | Other    |
|------------------------------|----------|---------------------|----------|----------|----------|
| Population*                  | 684,069  | 151,810             | 366,075  | 118,075  | 48,109   |
| Children Reported as Alleged |          |                     |          |          |          |
| Victims at Intake            | 32,451   | 11,908              | 11,175   | 5,129    | 4,239    |
| Alleged Victims Investigated | 23,611   | 9,278               | 8,896    | 3,757    | 1,680    |
| Children Removed**           | 1,788    | 649                 | 650      | 373      | 116      |
|                              | 5%<br>3% | 8%<br>6%            | 3%<br>2% | 4%<br>3% | 9%<br>3% |
|                              | 0.3%     | 0.4%                | 0.2%     | 0.3%     | 0.2%     |

## Alleged Victims at Intake