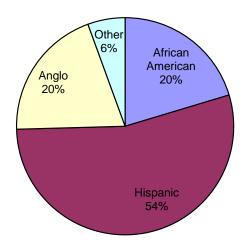

Rider 17 - Minority Child Removals Report for FY2014 - Current Ethnicity
Dallas County - Region 03 - County Number 057

| Category                     | Total    | African<br>American | Hispanic | Anglo    | Other    |
|------------------------------|----------|---------------------|----------|----------|----------|
| Population*                  | 684,069  | 151,810             | 366,075  | 118,075  | 48,109   |
| Children Reported as Alleged |          |                     |          |          |          |
| Victims at Intake            | 32,451   | 11,908              | 11,175   | 5,129    | 4,239    |
| Alleged Victims Investigated | 23,611   | 9,278               | 8,896    | 3,757    | 1,680    |
| Children Removed**           | 1,788    | 649                 | 650      | 373      | 116      |
|                              | 5%<br>3% | 8%<br>6%            | 3%<br>2% | 4%<br>3% | 9%<br>3% |
|                              | 0.3%     | 0.4%                | 0.2%     | 0.3%     | 0.2%     |

## Alleged Victims at Intake