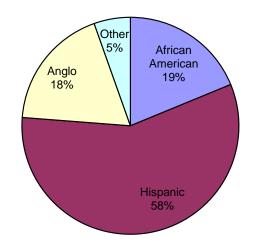

## Texas Department of Family and Protective Services

Rider 17 - Minority Child Removals Report for FY2014 - Current Ethnicity Bexar County - Region 08 - County Number 015

| Category                     | Total    | African<br>American | Hispanic | Anglo    | Other     |
|------------------------------|----------|---------------------|----------|----------|-----------|
| Population*                  | 491,136  | 32,602              | 339,288  | 96,341   | 22,905    |
| Children Reported as Alleged |          |                     |          |          |           |
| Victims at Intake            | 32,750   | 2,912               | 21,696   | 4,621    | 3,521     |
| Alleged Victims Investigated | 22,544   | 2,139               | 16,254   | 3,157    | 994       |
| Children Removed**           | 1,871    | 152                 | 1,427    | 227      | 65        |
|                              | 7%<br>5% | 9%<br>7%            | 6%<br>5% | 5%<br>3% | 15%<br>4% |
|                              | 0.4%     | 0.5%                | 0.4%     | 0.2%     | 0.3%      |

### **Alleged Victims Investigated**

<sup>\*</sup> Population is based on the 2010 census data.

<sup>\*\*</sup> Children removed include both Stages of Service - Investigation and Family Based Safety Services