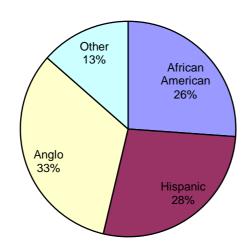

## Texas Department of Family and Protective Services

Rider 17 - Minority Child Removals Report for FY2014 - Current Ethnicity Bexar County - Region 08 - County Number 015

| Category                     | Total    | African<br>American | Hispanic | Anglo    | Other     |
|------------------------------|----------|---------------------|----------|----------|-----------|
| Population*                  | 491,136  | 32,602              | 339,288  | 96,341   | 22,905    |
| Children Reported as Alleged |          |                     |          |          |           |
| Victims at Intake            | 32,750   | 2,912               | 21,696   | 4,621    | 3,521     |
| Alleged Victims Investigated | 22,544   | 2,139               | 16,254   | 3,157    | 994       |
| Children Removed**           | 1,871    | 152                 | 1,427    | 227      | 65        |
|                              | 7%<br>5% | 9%<br>7%            | 6%<br>5% | 5%<br>3% | 15%<br>4% |
|                              | 0.4%     | 0.5%                | 0.4%     | 0.2%     | 0.3%      |

### Alleged Victims at Intake