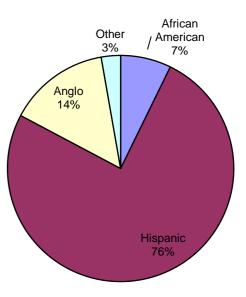

Rider 17 - Minority Child Removals Report for FY2014 - Current Ethnicity
State of Texas

| Category                     | Total            | African<br>American | Hispanic         | Anglo            | Other            |
|------------------------------|------------------|---------------------|------------------|------------------|------------------|
| Population*                  | 7,266,760        | 835,497             | 3,610,544        | 2,343,432        | 477,287          |
| Children Reported as Alleged |                  |                     |                  |                  |                  |
| Victims at Intake            | 369,724          | 61,797              | 152,404          | 111,061          | 44,462           |
| Alleged Victims Investigated | 273,145          | 48,810              | 121,292          | 85,231           | 17,812           |
| Children Removed**           | 17,283           | 2,995               | 7,315            | 5,868            | 1,105            |
|                              | 5%<br>4%<br>0.2% | 7%<br>6%<br>0.4%    | 4%<br>3%<br>0.2% | 5%<br>4%<br>0.3% | 9%<br>4%<br>0.2% |

**Under 18 Child Population** 