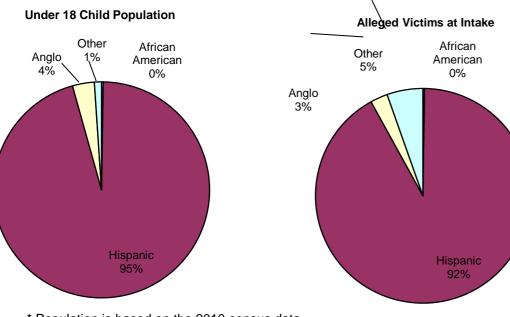

## Texas Department of Family and Protective Services

Rider 17 - Minority Child Removals Report for FY2014 - Current Ethnicity Hidalgo County - Region 11 - County Number 108

| Total   | African<br>American                | Hispanic                                                                                                                                                                             | Anglo                                                                                                                                                                                                                                                                                                                   | Other                                                                                                                                                                                                                                                                                                                                                                     |
|---------|------------------------------------|--------------------------------------------------------------------------------------------------------------------------------------------------------------------------------------|-------------------------------------------------------------------------------------------------------------------------------------------------------------------------------------------------------------------------------------------------------------------------------------------------------------------------|---------------------------------------------------------------------------------------------------------------------------------------------------------------------------------------------------------------------------------------------------------------------------------------------------------------------------------------------------------------------------|
| 284,166 | 713                                | 271,131                                                                                                                                                                              | 9,304                                                                                                                                                                                                                                                                                                                   | 3,018                                                                                                                                                                                                                                                                                                                                                                     |
|         |                                    |                                                                                                                                                                                      |                                                                                                                                                                                                                                                                                                                         |                                                                                                                                                                                                                                                                                                                                                                           |
| 12,875  | 32                                 | 11,811                                                                                                                                                                               | 336                                                                                                                                                                                                                                                                                                                     | 696                                                                                                                                                                                                                                                                                                                                                                       |
| 10,380  | 29                                 | 9,942                                                                                                                                                                                | 260                                                                                                                                                                                                                                                                                                                     | 149                                                                                                                                                                                                                                                                                                                                                                       |
| 366     | 0                                  | 344                                                                                                                                                                                  | 18                                                                                                                                                                                                                                                                                                                      | 4                                                                                                                                                                                                                                                                                                                                                                         |
| 5%      | 4%                                 | 4%                                                                                                                                                                                   | 4%                                                                                                                                                                                                                                                                                                                      | 23%                                                                                                                                                                                                                                                                                                                                                                       |
|         |                                    |                                                                                                                                                                                      |                                                                                                                                                                                                                                                                                                                         | 5%<br>0.1%                                                                                                                                                                                                                                                                                                                                                                |
|         | 284,166<br>12,875<br>10,380<br>366 | Total         American           284,166         713           12,875         32           10,380         29           366         0           5%         4%           4%         4% | Total         American         Hispanic           284,166         713         271,131           12,875         32         11,811           10,380         29         9,942           366         0         344           5%         4%         4%           4%         4%         4%           4%         4%         4% | Total         American         Hispanic         Anglo           284,166         713         271,131         9,304           12,875         32         11,811         336           10,380         29         9,942         260           366         0         344         18           5%         4%         4%         4%           4%         4%         4%         3% |

<sup>\*</sup> Population is based on the 2010 census data.

<sup>\*\*</sup> Children removed include both Stages of Service - Investigation and Family Based Safety Services

Rider 17 - Minority Child Removals Report for FY2014 - Current Ethnicity
Tarrant County - Region 03 - County Number 220