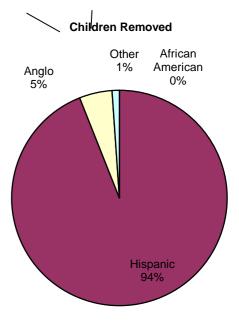

## Texas Department of Family and Protective Services

Rider 17 - Minority Child Removals Report for FY2014 - Current Ethnicity Hidalgo County - Region 11 - County Number 108

| Total   | African<br>American                | Hispanic                                                                                                                                                                             | Anglo                                                                                                                                                                                                                                                                                                                   | Other                                                                                                                                                                                                                                                                                                                                                                     |
|---------|------------------------------------|--------------------------------------------------------------------------------------------------------------------------------------------------------------------------------------|-------------------------------------------------------------------------------------------------------------------------------------------------------------------------------------------------------------------------------------------------------------------------------------------------------------------------|---------------------------------------------------------------------------------------------------------------------------------------------------------------------------------------------------------------------------------------------------------------------------------------------------------------------------------------------------------------------------|
| 284,166 | 713                                | 271,131                                                                                                                                                                              | 9,304                                                                                                                                                                                                                                                                                                                   | 3,018                                                                                                                                                                                                                                                                                                                                                                     |
|         |                                    |                                                                                                                                                                                      |                                                                                                                                                                                                                                                                                                                         |                                                                                                                                                                                                                                                                                                                                                                           |
| 12,875  | 32                                 | 11,811                                                                                                                                                                               | 336                                                                                                                                                                                                                                                                                                                     | 696                                                                                                                                                                                                                                                                                                                                                                       |
| 10,380  | 29                                 | 9,942                                                                                                                                                                                | 260                                                                                                                                                                                                                                                                                                                     | 149                                                                                                                                                                                                                                                                                                                                                                       |
| 366     | 0                                  | 344                                                                                                                                                                                  | 18                                                                                                                                                                                                                                                                                                                      | 4                                                                                                                                                                                                                                                                                                                                                                         |
| 5%      | 4%                                 | 4%                                                                                                                                                                                   | 4%                                                                                                                                                                                                                                                                                                                      | 23%                                                                                                                                                                                                                                                                                                                                                                       |
|         |                                    |                                                                                                                                                                                      |                                                                                                                                                                                                                                                                                                                         | 5%<br>0.1%                                                                                                                                                                                                                                                                                                                                                                |
|         | 284,166<br>12,875<br>10,380<br>366 | Total         American           284,166         713           12,875         32           10,380         29           366         0           5%         4%           4%         4% | Total         American         Hispanic           284,166         713         271,131           12,875         32         11,811           10,380         29         9,942           366         0         344           5%         4%         4%           4%         4%         4%           4%         4%         4% | Total         American         Hispanic         Anglo           284,166         713         271,131         9,304           12,875         32         11,811         336           10,380         29         9,942         260           366         0         344         18           5%         4%         4%         4%           4%         4%         4%         3% |

<sup>\*</sup> Population is based on the 2010 census data.

<sup>\*\*</sup> Children removed include both Stages of Service - Investigation and Family Based Safety Services

Rider 17 - Minority Child Removals Report for FY2014 - Current Ethnicity
Tarrant County - Region 03 - County Number 220