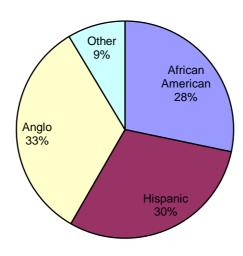

## Texas Department of Family and Protective Services

Rider 17 - Minority Child Removals Report for FY2014 - Current Ethnicity Bexar County - Region 08 - County Number 015

| Category                     | Total    | African<br>American | Hispanic | Anglo    | Other     |
|------------------------------|----------|---------------------|----------|----------|-----------|
| Population*                  | 491,136  | 32,602              | 339,288  | 96,341   | 22,905    |
| Children Reported as Alleged |          |                     |          |          |           |
| Victims at Intake            | 32,750   | 2,912               | 21,696   | 4,621    | 3,521     |
| Alleged Victims Investigated | 22,544   | 2,139               | 16,254   | 3,157    | 994       |
| Children Removed**           | 1,871    | 152                 | 1,427    | 227      | 65        |
|                              | 7%<br>5% | 9%<br>7%            | 6%<br>5% | 5%<br>3% | 15%<br>4% |
|                              | 0.4%     | 0.5%                | 0.4%     | 0.2%     | 0.3%      |

### **Alleged Victims Investigated**

<sup>\*</sup> Population is based on the 2010 census data.

<sup>\*\*</sup> Children removed include both Stages of Service - Investigation and Family Based Safety Services