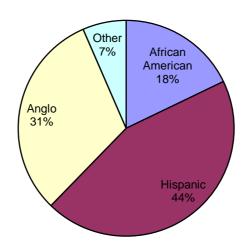

| Category                     | Total    | African<br>American | Hispanic | Anglo    | Other    |
|------------------------------|----------|---------------------|----------|----------|----------|
| Population*                  | 529,400  | 84,549              | 202,907  | 195,355  | 46,589   |
| Children Reported as Alleged |          |                     |          |          |          |
| Victims at Intake            | 26,591   | 6,948               | 7,333    | 8,714    | 3,596    |
| Alleged Victims Investigated | 21,242   | 6,007               | 6,379    | 7,027    | 1,829    |
| Children Removed**           | 667      | 160                 | 227      | 231      | 49       |
|                              | 5%<br>4% | 8%<br>7%            | 4%<br>3% | 4%<br>4% | 8%<br>4% |
|                              | 0.1%     | 0.2%                | 0.1%     | 0.1%     | 0.1%     |

**Under 18 Child Population** 