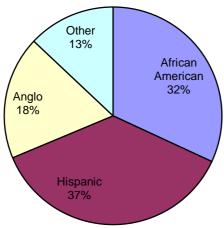

## Texas Department of Family and Protective Services

Rider 17 - Minority Child Removals Report for FY2014 - Current Ethnicity Bexar County - Region 08 - County Number 015

| Category                     | Total    | African<br>American | Hispanic | Anglo    | Other     |
|------------------------------|----------|---------------------|----------|----------|-----------|
| Population*                  | 491,136  | 32,602              | 339,288  | 96,341   | 22,905    |
| Children Reported as Alleged |          |                     |          |          |           |
| Victims at Intake            | 32,750   | 2,912               | 21,696   | 4,621    | 3,521     |
| Alleged Victims Investigated | 22,544   | 2,139               | 16,254   | 3,157    | 994       |
| Children Removed**           | 1,871    | 152                 | 1,427    | 227      | 65        |
|                              | 7%<br>5% | 9%<br>7%            | 6%<br>5% | 5%<br>3% | 15%<br>4% |
|                              | 0.4%     | 0.5%                | 0.4%     | 0.2%     | 0.3%      |

### **Alleged Victims Investigated**

<sup>\*</sup> Population is based on the 2010 census data.

<sup>\*\*</sup> Children removed include both Stages of Service - Investigation and Family Based Safety Services