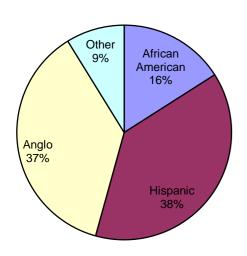

| Category                     | Total    | African<br>American | Hispanic | Anglo    | Other    |
|------------------------------|----------|---------------------|----------|----------|----------|
| Population*                  | 529,400  | 84,549              | 202,907  | 195,355  | 46,589   |
| Children Reported as Alleged |          |                     |          |          |          |
| Victims at Intake            | 26,591   | 6,948               | 7,333    | 8,714    | 3,596    |
| Alleged Victims Investigated | 21,242   | 6,007               | 6,379    | 7,027    | 1,829    |
| Children Removed**           | 667      | 160                 | 227      | 231      | 49       |
|                              | 5%<br>4% | 8%<br>7%            | 4%<br>3% | 4%<br>4% | 8%<br>4% |
|                              | 0.1%     | 0.2%                | 0.1%     | 0.1%     | 0.1%     |