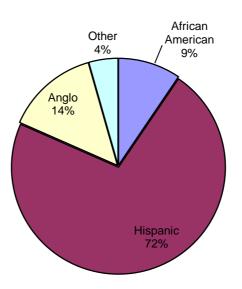

### Texas Department of Family and Protective Services

Rider 17 - Minority Child Removals Report for FY2014 - Current Ethnicity Harris County - Region 06 - County Number 101

| Category                     | Total     | African<br>American | Hispanic | Anglo   | Other  |
|------------------------------|-----------|---------------------|----------|---------|--------|
| Population*                  | 1,201,493 | 216,114             | 640,581  | 253,842 | 90,956 |
| Children Reported as Alleged |           |                     |          |         |        |
| Victims at Intake            | 47,892    | 15,280              | 17,622   | 8,776   | 6,214  |
| Alleged Victims Investigated | 32,429    | 11,436              | 12,899   | 5,991   | 2,103  |
| Children Removed**           | 1,862     | 827                 | 548      | 365     | 122    |
|                              | 4%        | 7%                  | 3%       | 3%      | 7%     |
|                              | 3%        | 5%                  | 2%       | 2%      | 2%     |
|                              | 0.2%      | 0.4%                | 0.1%     | 0.1%    | 0.1%   |

### Alleged Victims at Intake