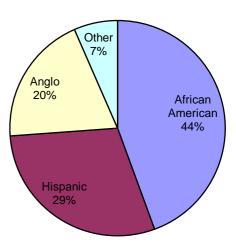

Rider 17 - Minority Child Removals Report for FY2014 - Current Ethnicity
Dallas County - Region 03 - County Number 057

| Category                     | Total    | African<br>American | Hispanic | Anglo    | Other    |
|------------------------------|----------|---------------------|----------|----------|----------|
| Population*                  | 684,069  | 151,810             | 366,075  | 118,075  | 48,109   |
| Children Reported as Alleged |          |                     |          |          |          |
| Victims at Intake            | 32,451   | 11,908              | 11,175   | 5,129    | 4,239    |
| Alleged Victims Investigated | 23,611   | 9,278               | 8,896    | 3,757    | 1,680    |
| Children Removed**           | 1,788    | 649                 | 650      | 373      | 116      |
|                              | 5%<br>3% | 8%<br>6%            | 3%<br>2% | 4%<br>3% | 9%<br>3% |
|                              | 0.3%     | 0.4%                | 0.2%     | 0.3%     | 0.2%     |

# **Alleged Victims Investigated**

<sup>\*</sup> Population is based on the 2010 census data.

<sup>\*\*</sup> Children removed include both Stages of Service - Investigation and Family Based Safety Services