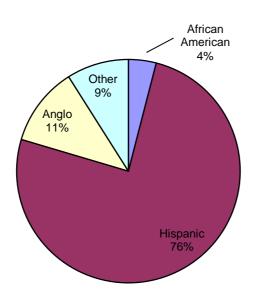

## Texas Department of Family and Protective Services

Rider 17 - Minority Child Removals Report for FY2014 - Current Ethnicity Hidalgo County - Region 11 - County Number 108

| Total   | African<br>American                | Hispanic                                                                                                                                                                             | Anglo                                                                                                                                                                                                                                                                                                                   | Other                                                                                                                                                                                                                                                                                                                                                                     |
|---------|------------------------------------|--------------------------------------------------------------------------------------------------------------------------------------------------------------------------------------|-------------------------------------------------------------------------------------------------------------------------------------------------------------------------------------------------------------------------------------------------------------------------------------------------------------------------|---------------------------------------------------------------------------------------------------------------------------------------------------------------------------------------------------------------------------------------------------------------------------------------------------------------------------------------------------------------------------|
| 284,166 | 713                                | 271,131                                                                                                                                                                              | 9,304                                                                                                                                                                                                                                                                                                                   | 3,018                                                                                                                                                                                                                                                                                                                                                                     |
|         |                                    |                                                                                                                                                                                      |                                                                                                                                                                                                                                                                                                                         |                                                                                                                                                                                                                                                                                                                                                                           |
| 12,875  | 32                                 | 11,811                                                                                                                                                                               | 336                                                                                                                                                                                                                                                                                                                     | 696                                                                                                                                                                                                                                                                                                                                                                       |
| 10,380  | 29                                 | 9,942                                                                                                                                                                                | 260                                                                                                                                                                                                                                                                                                                     | 149                                                                                                                                                                                                                                                                                                                                                                       |
| 366     | 0                                  | 344                                                                                                                                                                                  | 18                                                                                                                                                                                                                                                                                                                      | 4                                                                                                                                                                                                                                                                                                                                                                         |
| 5%      | 4%                                 | 4%                                                                                                                                                                                   | 4%                                                                                                                                                                                                                                                                                                                      | 23%                                                                                                                                                                                                                                                                                                                                                                       |
|         |                                    |                                                                                                                                                                                      |                                                                                                                                                                                                                                                                                                                         | 5%<br>0.1%                                                                                                                                                                                                                                                                                                                                                                |
|         | 284,166<br>12,875<br>10,380<br>366 | Total         American           284,166         713           12,875         32           10,380         29           366         0           5%         4%           4%         4% | Total         American         Hispanic           284,166         713         271,131           12,875         32         11,811           10,380         29         9,942           366         0         344           5%         4%         4%           4%         4%         4%           4%         4%         4% | Total         American         Hispanic         Anglo           284,166         713         271,131         9,304           12,875         32         11,811         336           10,380         29         9,942         260           366         0         344         18           5%         4%         4%         4%           4%         4%         4%         3% |