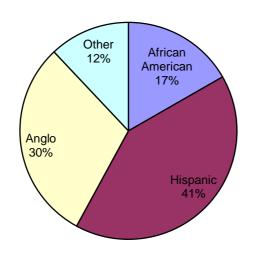

## Texas Department of Family and Protective Services

Rider 17 - Minority Child Removals Report for FY2014 - Current Ethnicity Hidalgo County - Region 11 - County Number 108

| Total   | African<br>American                | Hispanic                                                                                                                                                                             | Anglo                                                                                                                                                                                                                                                                                                                   | Other                                                                                                                                                                                                                                                                                                                                                                     |
|---------|------------------------------------|--------------------------------------------------------------------------------------------------------------------------------------------------------------------------------------|-------------------------------------------------------------------------------------------------------------------------------------------------------------------------------------------------------------------------------------------------------------------------------------------------------------------------|---------------------------------------------------------------------------------------------------------------------------------------------------------------------------------------------------------------------------------------------------------------------------------------------------------------------------------------------------------------------------|
| 284,166 | 713                                | 271,131                                                                                                                                                                              | 9,304                                                                                                                                                                                                                                                                                                                   | 3,018                                                                                                                                                                                                                                                                                                                                                                     |
|         |                                    |                                                                                                                                                                                      |                                                                                                                                                                                                                                                                                                                         |                                                                                                                                                                                                                                                                                                                                                                           |
| 12,875  | 32                                 | 11,811                                                                                                                                                                               | 336                                                                                                                                                                                                                                                                                                                     | 696                                                                                                                                                                                                                                                                                                                                                                       |
| 10,380  | 29                                 | 9,942                                                                                                                                                                                | 260                                                                                                                                                                                                                                                                                                                     | 149                                                                                                                                                                                                                                                                                                                                                                       |
| 366     | 0                                  | 344                                                                                                                                                                                  | 18                                                                                                                                                                                                                                                                                                                      | 4                                                                                                                                                                                                                                                                                                                                                                         |
| 5%      | 4%                                 | 4%                                                                                                                                                                                   | 4%                                                                                                                                                                                                                                                                                                                      | 23%                                                                                                                                                                                                                                                                                                                                                                       |
|         |                                    |                                                                                                                                                                                      |                                                                                                                                                                                                                                                                                                                         | 5%<br>0.1%                                                                                                                                                                                                                                                                                                                                                                |
|         | 284,166<br>12,875<br>10,380<br>366 | Total         American           284,166         713           12,875         32           10,380         29           366         0           5%         4%           4%         4% | Total         American         Hispanic           284,166         713         271,131           12,875         32         11,811           10,380         29         9,942           366         0         344           5%         4%         4%           4%         4%         4%           4%         4%         4% | Total         American         Hispanic         Anglo           284,166         713         271,131         9,304           12,875         32         11,811         336           10,380         29         9,942         260           366         0         344         18           5%         4%         4%         4%           4%         4%         4%         3% |

<sup>\*</sup> Population is based on the 2010 census data.

<sup>\*\*</sup> Children removed include both Stages of Service - Investigation and Family Based Safety Services

Rider 17 - Minority Child Removals Report for FY2014 - Current Ethnicity
Tarrant County - Region 03 - County Number 220