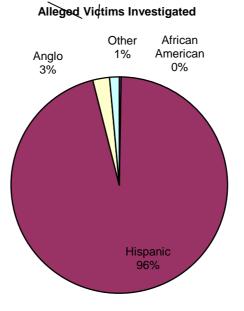

## Texas Department of Family and Protective Services

Rider 17 - Minority Child Removals Report for FY2014 - Current Ethnicity Hidalgo County - Region 11 - County Number 108

| Total   | African<br>American                | Hispanic                                                                                                                                                                             | Anglo                                                                                                                                                                                                                                                                                                                   | Other                                                                                                                                                                                                                                                                                                                                                                     |
|---------|------------------------------------|--------------------------------------------------------------------------------------------------------------------------------------------------------------------------------------|-------------------------------------------------------------------------------------------------------------------------------------------------------------------------------------------------------------------------------------------------------------------------------------------------------------------------|---------------------------------------------------------------------------------------------------------------------------------------------------------------------------------------------------------------------------------------------------------------------------------------------------------------------------------------------------------------------------|
| 284,166 | 713                                | 271,131                                                                                                                                                                              | 9,304                                                                                                                                                                                                                                                                                                                   | 3,018                                                                                                                                                                                                                                                                                                                                                                     |
|         |                                    |                                                                                                                                                                                      |                                                                                                                                                                                                                                                                                                                         |                                                                                                                                                                                                                                                                                                                                                                           |
| 12,875  | 32                                 | 11,811                                                                                                                                                                               | 336                                                                                                                                                                                                                                                                                                                     | 696                                                                                                                                                                                                                                                                                                                                                                       |
| 10,380  | 29                                 | 9,942                                                                                                                                                                                | 260                                                                                                                                                                                                                                                                                                                     | 149                                                                                                                                                                                                                                                                                                                                                                       |
| 366     | 0                                  | 344                                                                                                                                                                                  | 18                                                                                                                                                                                                                                                                                                                      | 4                                                                                                                                                                                                                                                                                                                                                                         |
| 5%      | 4%                                 | 4%                                                                                                                                                                                   | 4%                                                                                                                                                                                                                                                                                                                      | 23%                                                                                                                                                                                                                                                                                                                                                                       |
|         |                                    |                                                                                                                                                                                      |                                                                                                                                                                                                                                                                                                                         | 5%<br>0.1%                                                                                                                                                                                                                                                                                                                                                                |
|         | 284,166<br>12,875<br>10,380<br>366 | Total         American           284,166         713           12,875         32           10,380         29           366         0           5%         4%           4%         4% | Total         American         Hispanic           284,166         713         271,131           12,875         32         11,811           10,380         29         9,942           366         0         344           5%         4%         4%           4%         4%         4%           4%         4%         4% | Total         American         Hispanic         Anglo           284,166         713         271,131         9,304           12,875         32         11,811         336           10,380         29         9,942         260           366         0         344         18           5%         4%         4%         4%           4%         4%         4%         3% |

<sup>\*</sup> Population is based on the 2010 census data.

<sup>\*\*</sup> Children removed include both Stages of Service - Investigation and Family Based Safety Services

Rider 17 - Minority Child Removals Report for FY2014 - Current Ethnicity
Tarrant County - Region 03 - County Number 220