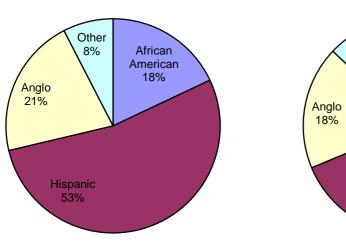

## Texas Department of Family and Protective Services

Rider 17 - Minority Child Removals Report for FY2014 - Current Ethnicity Bexar County - Region 08 - County Number 015

| Category                     | Total    | African<br>American | Hispanic | Anglo    | Other     |
|------------------------------|----------|---------------------|----------|----------|-----------|
| Population*                  | 491,136  | 32,602              | 339,288  | 96,341   | 22,905    |
| Children Reported as Alleged |          |                     |          |          |           |
| Victims at Intake            | 32,750   | 2,912               | 21,696   | 4,621    | 3,521     |
| Alleged Victims Investigated | 22,544   | 2,139               | 16,254   | 3,157    | 994       |
| Children Removed**           | 1,871    | 152                 | 1,427    | 227      | 65        |
|                              | 7%<br>5% | 9%<br>7%            | 6%<br>5% | 5%<br>3% | 15%<br>4% |
|                              | 0.4%     | 0.5%                | 0.4%     | 0.2%     | 0.3%      |

### Alleged Victims at Intake