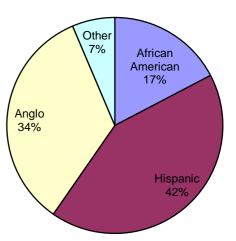

| Category                     | Total    | African<br>American | Hispanic | Anglo    | Other    |
|------------------------------|----------|---------------------|----------|----------|----------|
| Population*                  | 529,400  | 84,549              | 202,907  | 195,355  | 46,589   |
| Children Reported as Alleged |          |                     |          |          |          |
| Victims at Intake            | 26,591   | 6,948               | 7,333    | 8,714    | 3,596    |
| Alleged Victims Investigated | 21,242   | 6,007               | 6,379    | 7,027    | 1,829    |
| Children Removed**           | 667      | 160                 | 227      | 231      | 49       |
|                              | 5%<br>4% | 8%<br>7%            | 4%<br>3% | 4%<br>4% | 8%<br>4% |
|                              | 0.1%     | 0.2%                | 0.1%     | 0.1%     | 0.1%     |

### Alleged Victims at Intake