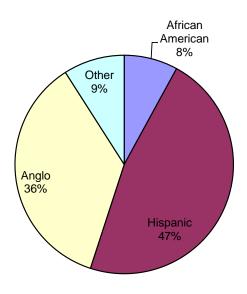

Rider 17 - Minority Child Removals Report for FY2014 - Current Ethnicity
Dallas County - Region 03 - County Number 057

| Category                     | Total    | African<br>American | Hispanic | Anglo    | Other    |
|------------------------------|----------|---------------------|----------|----------|----------|
| Population*                  | 684,069  | 151,810             | 366,075  | 118,075  | 48,109   |
| Children Reported as Alleged |          |                     |          |          |          |
| Victims at Intake            | 32,451   | 11,908              | 11,175   | 5,129    | 4,239    |
| Alleged Victims Investigated | 23,611   | 9,278               | 8,896    | 3,757    | 1,680    |
| Children Removed**           | 1,788    | 649                 | 650      | 373      | 116      |
|                              | 5%<br>3% | 8%<br>6%            | 3%<br>2% | 4%<br>3% | 9%<br>3% |
|                              | 0.3%     | 0.4%                | 0.2%     | 0.3%     | 0.2%     |

# **Alleged Victims Investigated**

<sup>\*</sup> Population is based on the 2010 census data.

<sup>\*\*</sup> Children removed include both Stages of Service - Investigation and Family Based Safety Services