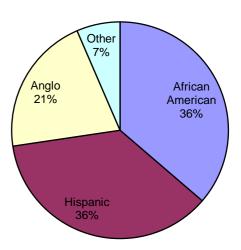

### Texas Department of Family and Protective Services

Rider 17 - Minority Child Removals Report for FY2014 - Current Ethnicity Harris County - Region 06 - County Number 101

| Category                     | Total     | African<br>American | Hispanic | Anglo   | Other  |
|------------------------------|-----------|---------------------|----------|---------|--------|
| Population*                  | 1,201,493 | 216,114             | 640,581  | 253,842 | 90,956 |
| Children Reported as Alleged |           |                     |          |         |        |
| Victims at Intake            | 47,892    | 15,280              | 17,622   | 8,776   | 6,214  |
| Alleged Victims Investigated | 32,429    | 11,436              | 12,899   | 5,991   | 2,103  |
| Children Removed**           | 1,862     | 827                 | 548      | 365     | 122    |
|                              | 4%        | 7%                  | 3%       | 3%      | 7%     |
|                              | 3%        | 5%                  | 2%       | 2%      | 2%     |
|                              | 0.2%      | 0.4%                | 0.1%     | 0.1%    | 0.1%   |

### Alleged Victims at Intake