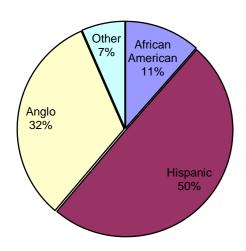

Rider 17 - Minority Child Removals Report for FY2014 - Current Ethnicity
Dallas County - Region 03 - County Number 057

| Category                     | Total    | African<br>American | Hispanic | Anglo    | Other    |
|------------------------------|----------|---------------------|----------|----------|----------|
| Population*                  | 684,069  | 151,810             | 366,075  | 118,075  | 48,109   |
| Children Reported as Alleged |          |                     |          |          |          |
| Victims at Intake            | 32,451   | 11,908              | 11,175   | 5,129    | 4,239    |
| Alleged Victims Investigated | 23,611   | 9,278               | 8,896    | 3,757    | 1,680    |
| Children Removed**           | 1,788    | 649                 | 650      | 373      | 116      |
|                              | 5%<br>3% | 8%<br>6%            | 3%<br>2% | 4%<br>3% | 9%<br>3% |
|                              | 0.3%     | 0.4%                | 0.2%     | 0.3%     | 0.2%     |

# **Alleged Victims Investigated**

<sup>\*</sup> Population is based on the 2010 census data.

<sup>\*\*</sup> Children removed include both Stages of Service - Investigation and Family Based Safety Services