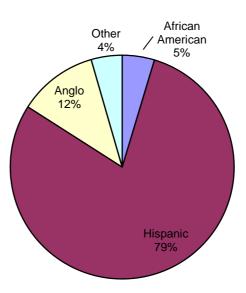

Rider 17 - Minority Child Removals Report for FY2014 - Current Ethnicity Travis County - Region 07 - County Number 227

| Category                     | Total   | African<br>American | Hispanic | Anglo  | Other  |
|------------------------------|---------|---------------------|----------|--------|--------|
| Population*                  | 274,241 | 21,830              | 129,034  | 98,564 | 24,813 |
| Children Reported as Alleged |         |                     |          |        |        |
| Victims at Intake            | 16,803  | 2,959               | 8,831    | 3,075  | 1,938  |
| Alleged Victims Investigated | 11,225  | 2,109               | 6,447    | 2,060  | 609    |
| Children Removed**           | 629     | 128                 | 341      | 125    | 35     |
|                              |         |                     |          |        |        |
|                              | 6%      | 14%                 | 7%       | 3%     | 8%     |
|                              | 4%      | 10%                 | 5%       | 2%     | 2%     |
|                              | 0.2%    | 0.6%                | 0.3%     | 0.1%   | 0.1%   |

## **Under 18 Child Population**