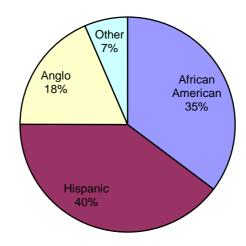

Rider 17 - Minority Child Removals Report for FY2014 - Current Ethnicity
Dallas County - Region 03 - County Number 057

| Category                     | Total    | African<br>American | Hispanic | Anglo    | Other    |
|------------------------------|----------|---------------------|----------|----------|----------|
| Population*                  | 684,069  | 151,810             | 366,075  | 118,075  | 48,109   |
| Children Reported as Alleged |          |                     |          |          |          |
| Victims at Intake            | 32,451   | 11,908              | 11,175   | 5,129    | 4,239    |
| Alleged Victims Investigated | 23,611   | 9,278               | 8,896    | 3,757    | 1,680    |
| Children Removed**           | 1,788    | 649                 | 650      | 373      | 116      |
|                              | 5%<br>3% | 8%<br>6%            | 3%<br>2% | 4%<br>3% | 9%<br>3% |
|                              | 0.3%     | 0.4%                | 0.2%     | 0.3%     | 0.2%     |

## Alleged Victims at Intake