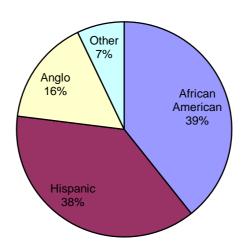

Rider 17 - Minority Child Removals Report for FY2014 - Current Ethnicity El Paso County - Region 10 - County Number 071

| Category                     | Total      | African<br>American | Hispanic   | Anglo      | Other      |
|------------------------------|------------|---------------------|------------|------------|------------|
| Population*                  | 248,080    | 5,423               | 217,942    | 19,068     | 5,647      |
| Children Reported as Alleged |            |                     |            |            |            |
| Victims at Intake            | 10,704     | 430                 | 8,089      | 1,224      | 961        |
| Alleged Victims Investigated | 8,029      | 374                 | 6,374      | 922        | 359        |
| Children Removed**           | 290        | 21                  | 219        | 42         | 8          |
|                              | 4%         | 8%                  | 4%         | 6%         | 17%        |
|                              | 3%<br>0.1% | 7%<br>0.4%          | 3%<br>0.1% | 5%<br>0.2% | 6%<br>0.1% |

# Alleged Victims at Intake