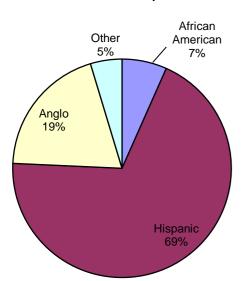

Rider 17 - Minority Child Removals Report for FY2014 - Current Ethnicity El Paso County - Region 10 - County Number 071

| Category                     | Total      | African<br>American | Hispanic   | Anglo      | Other      |
|------------------------------|------------|---------------------|------------|------------|------------|
| Population*                  | 248,080    | 5,423               | 217,942    | 19,068     | 5,647      |
| Children Reported as Alleged |            |                     |            |            |            |
| Victims at Intake            | 10,704     | 430                 | 8,089      | 1,224      | 961        |
| Alleged Victims Investigated | 8,029      | 374                 | 6,374      | 922        | 359        |
| Children Removed**           | 290        | 21                  | 219        | 42         | 8          |
|                              | 4%         | 8%                  | 4%         | 6%         | 17%        |
|                              | 3%<br>0.1% | 7%<br>0.4%          | 3%<br>0.1% | 5%<br>0.2% | 6%<br>0.1% |

# Alleged Victims at Intake