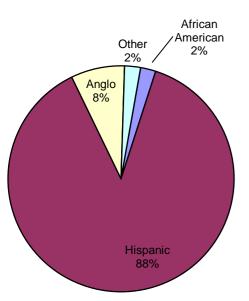

Rider 17 - Minority Child Removals Report for FY2014 - Current Ethnicity El Paso County - Region 10 - County Number 071

| Category                     | Total      | African<br>American | Hispanic   | Anglo      | Other      |
|------------------------------|------------|---------------------|------------|------------|------------|
| Population*                  | 248,080    | 5,423               | 217,942    | 19,068     | 5,647      |
| Children Reported as Alleged |            |                     |            |            |            |
| Victims at Intake            | 10,704     | 430                 | 8,089      | 1,224      | 961        |
| Alleged Victims Investigated | 8,029      | 374                 | 6,374      | 922        | 359        |
| Children Removed**           | 290        | 21                  | 219        | 42         | 8          |
|                              | 4%         | 8%                  | 4%         | 6%         | 17%        |
|                              | 3%<br>0.1% | 7%<br>0.4%          | 3%<br>0.1% | 5%<br>0.2% | 6%<br>0.1% |

# Alleged Victims at Intake