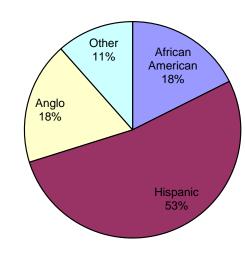

## Texas Department of Family and Protective Services

Rider 17 - Minority Child Removals Report for FY2014 - Current Ethnicity Bexar County - Region 08 - County Number 015

| Category                     | Total    | African<br>American | Hispanic | Anglo    | Other     |
|------------------------------|----------|---------------------|----------|----------|-----------|
| Population*                  | 491,136  | 32,602              | 339,288  | 96,341   | 22,905    |
| Children Reported as Alleged |          |                     |          |          |           |
| Victims at Intake            | 32,750   | 2,912               | 21,696   | 4,621    | 3,521     |
| Alleged Victims Investigated | 22,544   | 2,139               | 16,254   | 3,157    | 994       |
| Children Removed**           | 1,871    | 152                 | 1,427    | 227      | 65        |
|                              | 7%<br>5% | 9%<br>7%            | 6%<br>5% | 5%<br>3% | 15%<br>4% |
|                              | 0.4%     | 0.5%                | 0.4%     | 0.2%     | 0.3%      |

### Alleged Victims at Intake