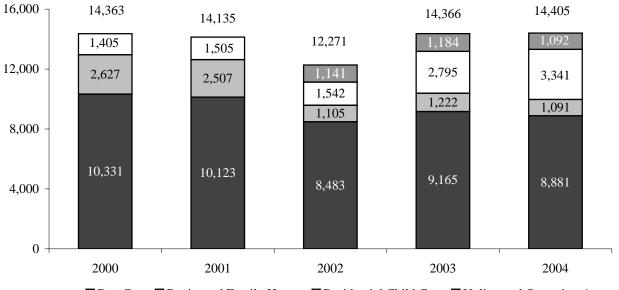

## Child Care Operation Investigations by Fiscal Year

■ Day Care ■ Registered Family Homes ■ Residential Child Care ■ Unlicensed Operations\*

\*Data on unlicensed operations was not available for previous years.

## Investigations in Regulated Child Care Operations Fiscal Year 2004

| Region          | Day Care Operations<br>and Registered Family<br>Homes | Residential (24-Hour)<br>Operations | Unlicensed | Total  |
|-----------------|-------------------------------------------------------|-------------------------------------|------------|--------|
| Lubbock (1)     | 597                                                   | 129                                 | 72         | 798    |
| Abilene (2)     | 369                                                   | 134                                 | 37         | 540    |
| Arlington (3)   | 2,817                                                 | 436                                 | 364        | 3,617  |
| Tyler (4)       | 427                                                   | 139                                 | 41         | 607    |
| Beaumont (5)    | 234                                                   | 62                                  | 32         | 328    |
| Houston (6)     | 2,148                                                 | 991                                 | 215        | 3,354  |
| Austin (7)      | 1,170                                                 | 603                                 | 174        | 1,947  |
| San Antonio (8) | 1,334                                                 | 367                                 | 101        | 1,802  |
| Midland (9)     | 182                                                   | 87                                  | 14         | 283    |
| El Paso (10)    | 223                                                   | 47                                  | 15         | 285    |
| Edinburg (11)   | 471                                                   | 339                                 | 24         | 834    |
| Other/Unknown   | 0                                                     | 7                                   | 3          | 10     |
| State Total     | 9,972                                                 | 3,341                               | 1,092      | 14,405 |