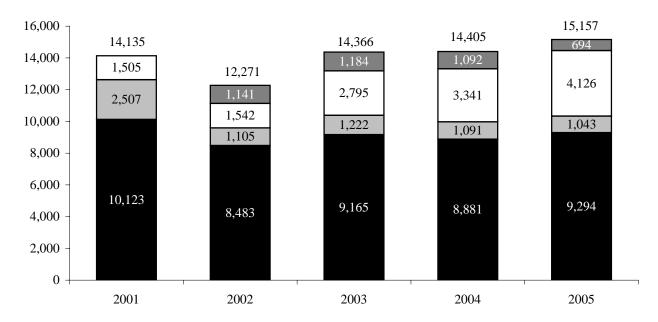

## Child-Care Operation Investigations by Fiscal Year

<sup>■</sup> Licensed Day Care ■ Registered/Listed Homes ■ Residential (24-Hour) Child Care ■ Unlicensed Operations\*

Data on these were not available in previous years.

Investigations in Regulated Child-Care Operations Fiscal Year 2005

| Region          | Day Care Operations<br>and Registered Family<br>Homes | Residential (24-Hour)<br>Operations | Unlicensed | Total  |
|-----------------|-------------------------------------------------------|-------------------------------------|------------|--------|
| Lubbock (1)     | 486                                                   | 118                                 | 30         | 634    |
| Abilene (2)     | 220                                                   | 99                                  | 18         | 337    |
| Arlington (3)   | 2,736                                                 | 332                                 | 208        | 3,276  |
| Tyler (4)       | 386                                                   | 84                                  | 13         | 483    |
| Beaumont (5)    | 280                                                   | 60                                  | 21         | 361    |
| Houston (6)     | 2,277                                                 | 560                                 | 141        | 2,978  |
| Austin (7)      | 1,181                                                 | 447                                 | 115        | 1,743  |
| San Antonio (8) | 1,676                                                 | 352                                 | 79         | 2,107  |
| Midland (9)     | 227                                                   | 65                                  | 14         | 306    |
| El Paso (10)    | 242                                                   | 59                                  | 20         | 321    |
| Edinburg (11)   | 624                                                   | 247                                 | 28         | 899    |
| Other/Unknown   | 2                                                     | 1,703                               | 7          | 1,712  |
| State Total     | 10,337                                                | 4,126                               | 694        | 15,157 |

<sup>\*</sup>Unlicensed operations include illegal operations and exemption requests.