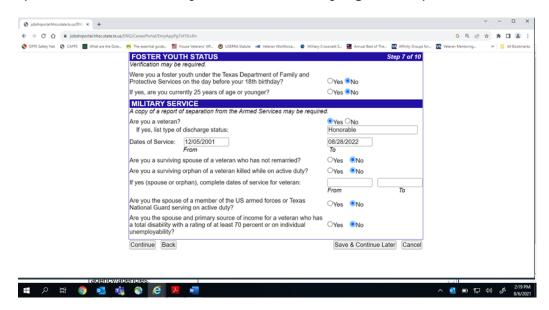

If you feel you're eligible for military preference, please be aware of the questions that assist you in self-identifying on Step 7 and 9.

To preview your state application prior to submission: when you get to Step 9 of 10,

At the bottom, click "Save & Continue Later"

NOTE: If you do not wish to preview it, click "Continue" to move on to the submission page.

| 🔕 jobshiponsil/hacistate.busv/DV. x 🕂         |                                                                                                                                                                          |                                                                   |                                               | ~ - ¤ ×               |
|-----------------------------------------------|--------------------------------------------------------------------------------------------------------------------------------------------------------------------------|-------------------------------------------------------------------|-----------------------------------------------|-----------------------|
| ← → C Ó 🔒 jobsheportal.hhsc.state.tx.us/E     | NG/CareerPortal/EmpAppPg9of10.cfm                                                                                                                                        |                                                                   |                                               | G Q @ # # 🛛 🛔 i       |
| S DIPS Safety Net S CAPPS 📑 What are the Gole | 📉 The essential guide 🗮 House Veterans' Aff 🙆 USER                                                                                                                       | A Statute 🗚 Veteran Workforce 🔮 Military Crosswalk                | s 🧧 Annual Best of The 🔯 Attinity Groups for. | . 🚾 Veteran Mentoring |
|                                               | Spouse and primary<br>source of income for<br>a veteran who has a<br>total disability with a<br>rating of at least 70<br>percent or on<br>individual<br>unemployability: | Former<br>Texas<br>Foster<br>Youth 2<br>yrs of a<br>or<br>younger | 5 OYes ®No<br>ge                              |                       |
|                                               | How did you find out about this job?                                                                                                                                     | 06 - Newspaper                                                    | 11 - WorkinTexas.com                          |                       |
|                                               | 1-01 - Other State Employee                                                                                                                                              | 06 - Newspaper Name of Newspaper                                  | UTI - WORIN JEXAS COM                         |                       |
|                                               | 02 - Job Fair (specify)                                                                                                                                                  | 07 - College/University Career Fair                               | 12 - Other (specify)                          |                       |
|                                               | 03 - Professional Publication                                                                                                                                            | 208 - Human Resource/Personnel Office                             | a 13 - CareerArc                              |                       |
|                                               | 04 - Recruitment Poster                                                                                                                                                  | 09 - Radio                                                        | 14 - Twitter                                  |                       |
|                                               | 05 - Television                                                                                                                                                          | 10 - Agency Web Site - Internet                                   | 15 - Facebook                                 |                       |
|                                               | Continue                                                                                                                                                                 | S                                                                 | ave & Continue Later Cancel                   |                       |
| _                                             | White - a person having origins in any of                                                                                                                                | the original peoples of Europe, the M                             | liddle East, or North Africa.                 |                       |
|                                               | Black - a person having origins in any of                                                                                                                                | the black racial groups of Africa.                                |                                               |                       |
|                                               | Hispanic - a person of Cuban, Mexican,<br>or origin, regardless of race.                                                                                                 | Puerto Rican, South or Central Ameri                              | ican, or other Spanish culture                |                       |
| 🖪 २ 🛱 🔕 🚮 🙀                                   | a e 📕 🖷                                                                                                                                                                  |                                                                   |                                               | へ 💁 📼 🌄 40) 🕜 209 PM  |