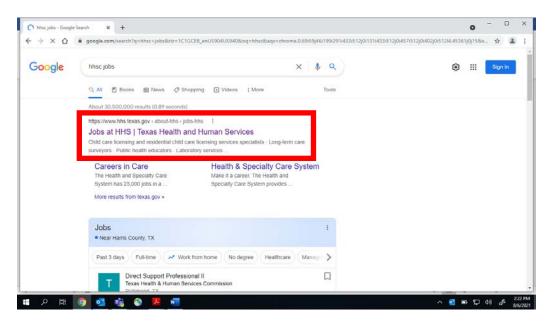

show how much time you spent conducting relevant work. The separation will describe how much time you spent executing the additional duty while serving in your primary role.

Example: You are a logistics manager with an additional duty as a Victim Advocate. The DFPS job you seek requires human services experience with children and families. You'll use "Logistics Manager" as one job and "Victim Advocate" as another job in your job history.

- 6. **Real people screen your application.** DFPS does not use a software that searches relevant terms.
- 7. **Don't delay, apply as soon as possible.** The supervisor or hiring specialist does not wait for the closing date to interview or select a candidate for the position.

Google "HHSC Jobs"



Select "Jobs at HHS Texas Health and Human Services"



## You'll see this page



Scroll down about mid-page until you see **Apply Today** and click on "Health and Human Services Jobs Center"



You'll see this page. Click on "Build <u>My Profile</u>" for New Members located on the right about mid-page.

| I Jobs at HHS   Texas Health and ⊢ × State of Texas                                 | × +