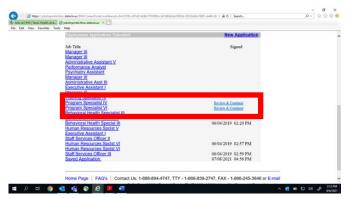

Scroll down to the "**Employment Applications Submitted**" section. Click on the **Job Title** for the position you wish to preview the application for. For this example, I clicked on <u>Program Specialist IV</u>