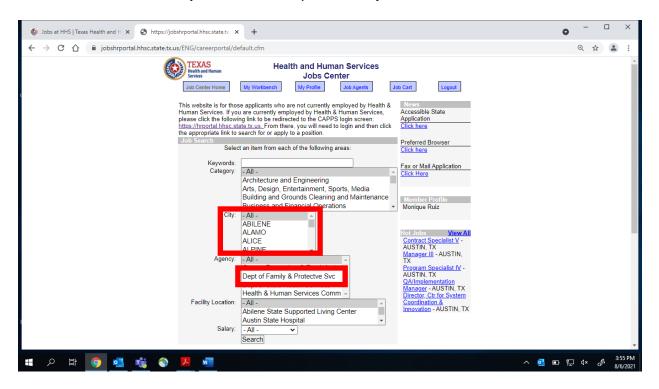

Select the city and agency you wish to view job postings for. For Department of Family and Protective Services jobs, select "Dept of Family & Protective Svc"

A list of jobs in the city/area you selected will populate. Postings with different city names have multiple openings in various cities, including the one you originally selected.