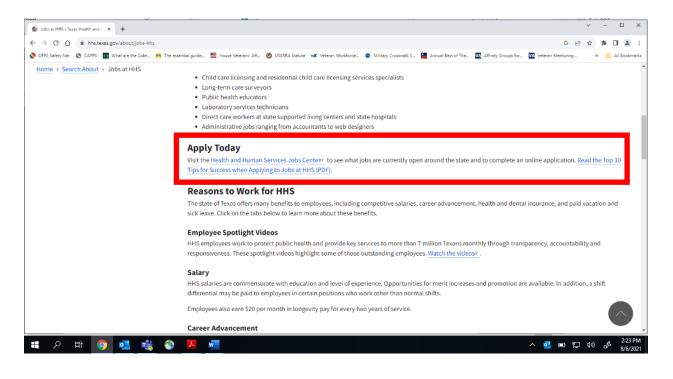

## You'll see this page

Scroll down about mid-page until you see **Apply Today** and click on "Health and Human Services Jobs Center"

You'll see this page. Click on "Build <u>My Profile</u>" for New Members located on the right about mid-page.