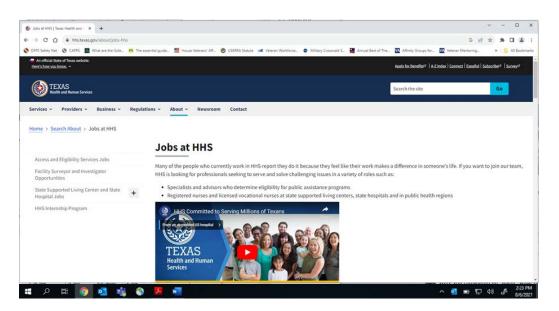

## You'll see this page

Scroll down about mid-page until you see **Apply Today** and click on "Health and Human Services Jobs Center"

You'll see this page. Click on "Build <u>My Profile</u>" for New Members located on the right about mid-page.