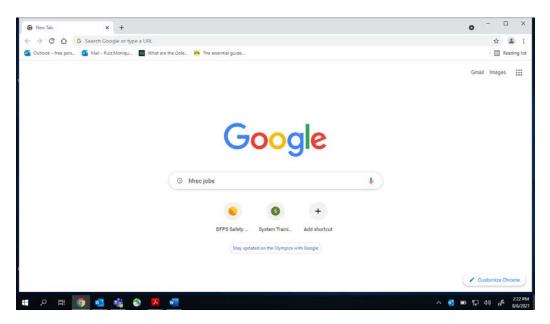

r primary job in your job history, but it's important to show how much time you spent conducting relevant work. The separation will describe how much time you spent executing the additional duty while serving in your primary role.

Example: You are a logistics manager with an additional duty as a Victim Advocate. The DFPS job you seek requires human services experience with children and families. You'll use "Logistics Manager" as one job and "Victim Advocate" as another job in your job history.

- 6. **Real people screen your application.** DFPS does not use a software that searches relevant terms.
- 7. **Don't delay, apply as soon as possible.** The supervisor or hiring specialist does not wait for the closing date to interview or select a candidate for the position.

Google "HHSC Jobs"



Select "Jobs at HHS Texas Health and Human Services"



## You'll see this page



Scroll down about mid-page until you see **Apply Today** and click on "Health and Human Services Jobs Center"



You'll see this page. Click on "Build <u>My Profile</u>" for New Members located on the right about mid-page.

| I Jobs at HHS   Texas Health and ⊢ × State of Texas                                 | × +