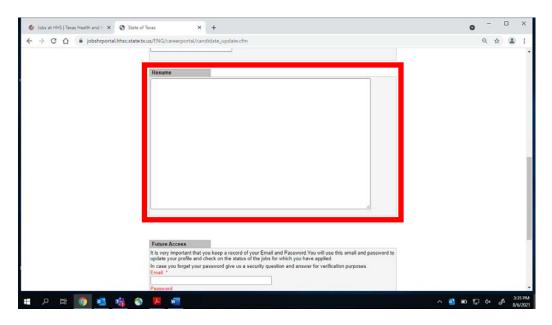

Copy and paste your resume information into this space.

Once you complete the profile/resume/login page, you'll see this page. Click on "Job Center Home"

| 🔞 Jobp at HHS   Texas Health and I 🗙 😵 https://jobskrportal.hhsc.state.tr x +                                                                                                                                                                                                                                                                                                                                                                                                                                                                                                                                                                                                                                                                                                                                                                                                                                                                                                                                                                                                                                                                                                                                                                                                                                        | o - 🗆 ×                         |
|----------------------------------------------------------------------------------------------------------------------------------------------------------------------------------------------------------------------------------------------------------------------------------------------------------------------------------------------------------------------------------------------------------------------------------------------------------------------------------------------------------------------------------------------------------------------------------------------------------------------------------------------------------------------------------------------------------------------------------------------------------------------------------------------------------------------------------------------------------------------------------------------------------------------------------------------------------------------------------------------------------------------------------------------------------------------------------------------------------------------------------------------------------------------------------------------------------------------------------------------------------------------------------------------------------------------|---------------------------------|
| ← → C ① ■ jobshrportal.hhsc.state.txcus/ENG/careerportal/workbench.cfm                                                                                                                                                                                                                                                                                                                                                                                                                                                                                                                                                                                                                                                                                                                                                                                                                                                                                                                                                                                                                                                                                                                                                                                                                                               | ् 🖈 🏝 :                         |
| Health and Human Services<br>Jobs Center         Total and Human Services       Jobs Center         Total and Human Services       May Brother       May Brother         Total and Human Services       May Brother       May Brother       Jobs Center         Total and Human Services       May Brother       Jobs Center       May Brother       Jobs Center         Total and Human Services       May Brother       May Brother       Jobs Center       May Brother         Total and Human Services       May Brother       May Brother       May Brother       May Brother         Total and Human Services       May Brother       May Brother       May Brother       May Brother         Total and Human Services       May Brother       May Brother       May Brother       May Brother         Total and Human Services       May Brother       May Brother       May Brother       May Brother         Job Tale       Posting #       Posting #       AppliedStatus       May Brother         You have not applied for any positions       May Brother       May Brother       May Brother         May Brother       May Brother       May Brother       May Brother       May Brother         You have not applied for any positions       May Brother       May Brother       May Brother <td></td> |                                 |
| Implyment Applications Submitted New Application<br>Job Title Signed<br>You have not applied for any positions                                                                                                                                                                                                                                                                                                                                                                                                                                                                                                                                                                                                                                                                                                                                                                                                                                                                                                                                                                                                                                                                                                                                                                                                       |                                 |
| Home Page   FAO's   Contact Us: 1-886-894-4747, TTY - 1-866-839-2747, FAX - 1-866-245-3646 or E-mail<br>Application Mailing Address - P.O. Box 6628, Round Rock, TX 78683-6628, Attn: Staffing and Recruitment                                                                                                                                                                                                                                                                                                                                                                                                                                                                                                                                                                                                                                                                                                                                                                                                                                                                                                                                                                                                                                                                                                       |                                 |
| # 2 時 10 4 6 6 1 1 1 1 1 1 1 1 1 1 1 1 1 1 1 1 1                                                                                                                                                                                                                                                                                                                                                                                                                                                                                                                                                                                                                                                                                                                                                                                                                                                                                                                                                                                                                                                                                                                                                                                                                                                                     | ^ 💁 🗊 🖅 q× 🦨 ≋55 PM<br>8/6/2021 |